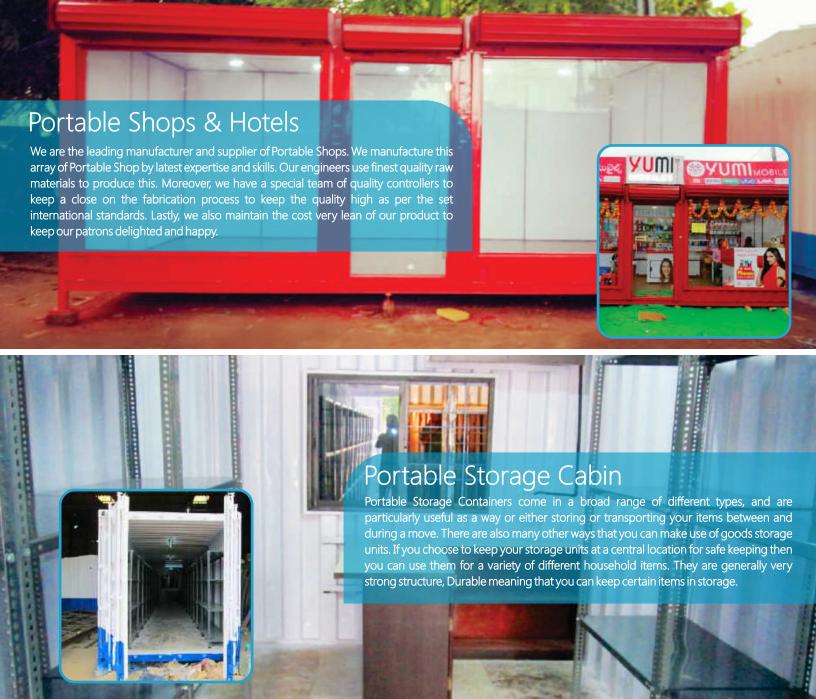

www.asprefab.com









accommodation is needed at most.

Our offered range of Portable Accommodation cabin are come up with bunk bed, wardrobe, toilet & bathroom, Pantry etc. Also these accommodation are customizable as per client's requirements.









In today's world of hygiene culture, our Portable Toilet unit is an important necessity to the modern generation. The ideal solution for portable toilet facilities for leisure & hospitality events-whether permanent, temporary or in emergency cases. The toilet units are light weight and robustly designed for easy maintenance.



















asprefab@gmail.com / sales@asprefab.com / www.asprefab.com