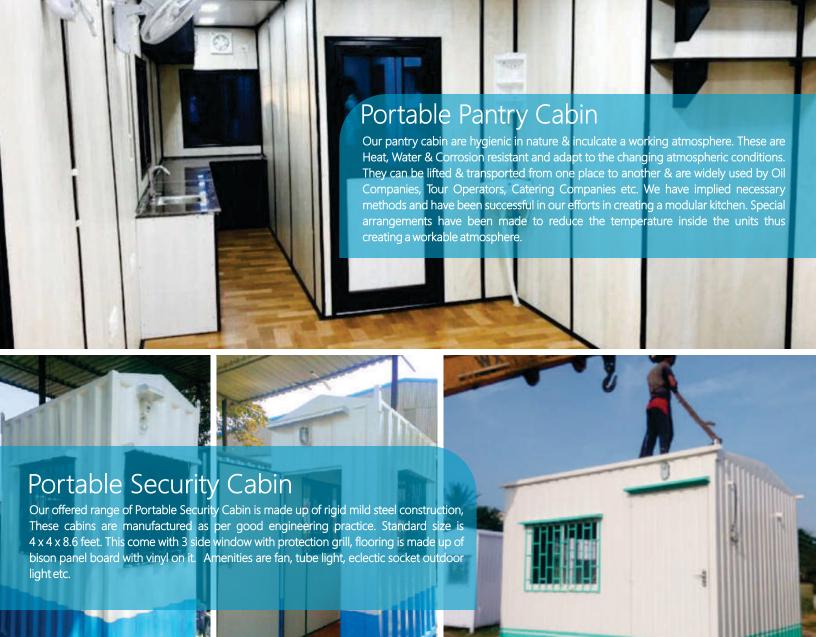

www.asprefab.com

accommodation is needed at most.

Our offered range of Portable Accommodation cabin are come up with bunk bed, wardrobe, toilet & bathroom, Pantry etc. Also these accommodation are customizable as per client's requirements.