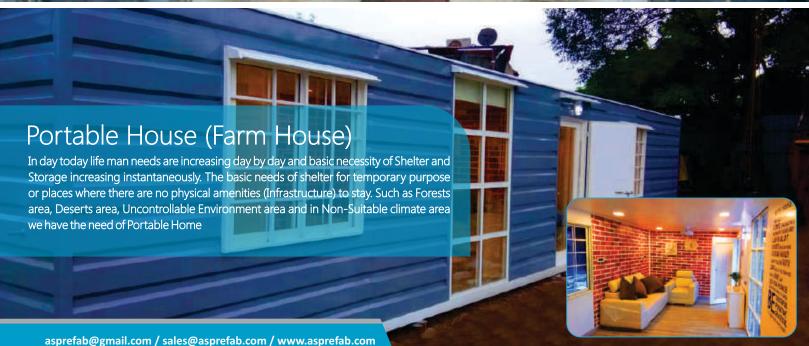

www.asprefab.com









accommodation is needed at most.

Our offered range of Portable Accommodation cabin are come up with bunk bed, wardrobe, toilet & bathroom, Pantry etc. Also these accommodation are customizable as per client's requirements.









In today's world of hygiene culture, our Portable Toilet unit is an important necessity to the modern generation. The ideal solution for portable toilet facilities for leisure & hospitality events-whether permanent, temporary or in emergency cases. The toilet units are light weight and robustly designed for easy maintenance.



















asprefab@gmail.com / sales@asprefab.com / www.asprefab.com