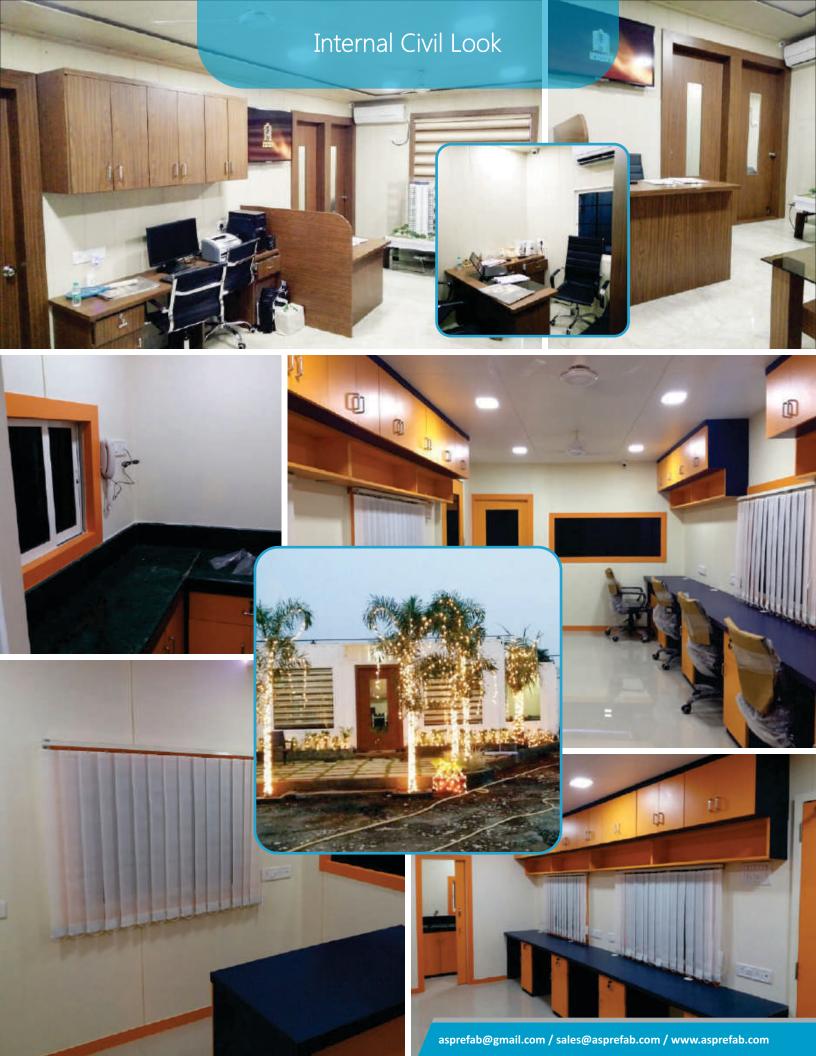

www.asprefab.com









accommodation is needed at most.

Our offered range of Portable Accommodation cabin are come up with bunk bed, wardrobe, toilet & bathroom, Pantry etc. Also these accommodation are customizable as per client's requirements.









In today's world of hygiene culture, our Portable Toilet unit is an important necessity to the modern generation. The ideal solution for portable toilet facilities for leisure & hospitality events-whether permanent, temporary or in emergency cases. The toilet units are light weight and robustly designed for easy maintenance.



















asprefab@gmail.com / sales@asprefab.com / www.asprefab.com